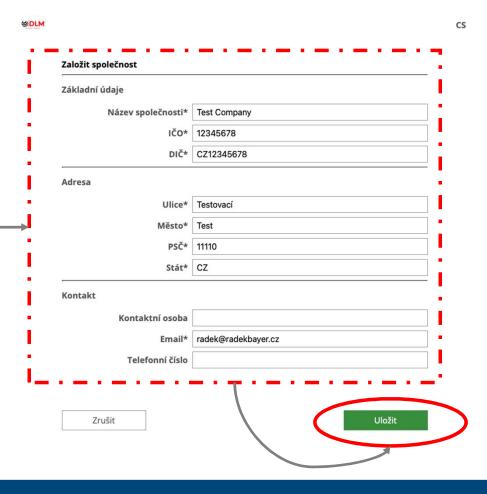

## **Company Formation**

- 1. Click on "Create Company"
- 2. Fill in all required fields about company and contact
- 3. Click "Save"