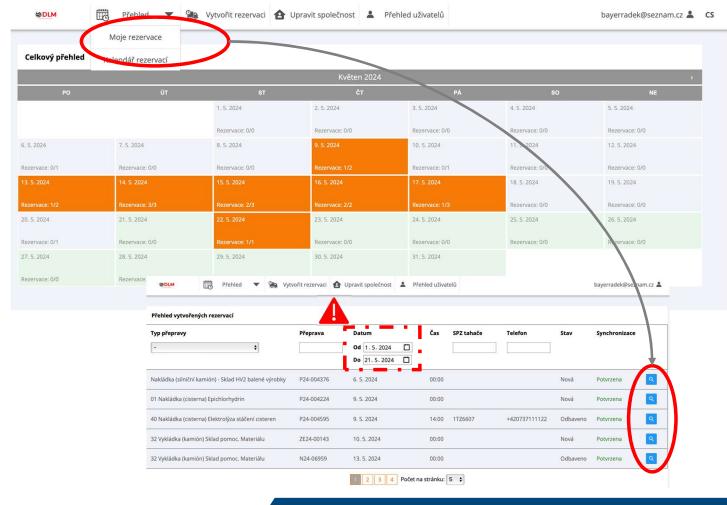

### **Reservation** - loading/transport is ordered by Spolchemie

Click on "Overview" and "My reservations"

Then choose the desired period range

After clicking on the magnifying glass, you will see the details of the transport, where you can fill in the information you know

### **Reservation I**

You can find all completed reservations in "Overview - My reservations"