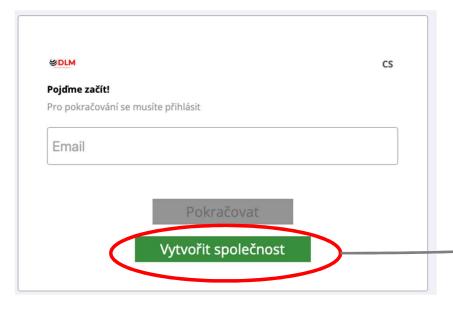

## **Company Formation**

- 1. Click on "Create Company"
- 2. Fill in all required fields about company and contact
- 3. Click "Save"