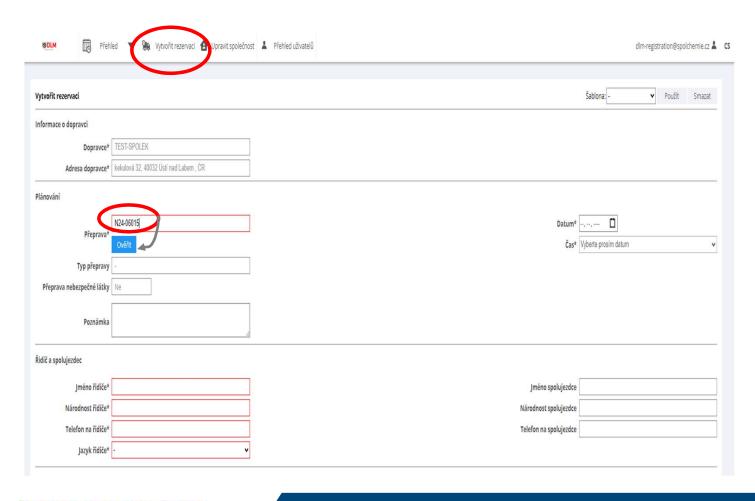

### Reservation II - I know the order number

Click on "Create reservation"

Enter the purchase number or sales orders

Click "Verify"

Then fill in the required information marked with an asterisk and others that you know

## Two ways to make a reservation

- Automatically generated
  - Check if you don't have a shipment already assigned in the "<u>Overview" menu</u>.
  - Click on the magnifying glass to edit the shipment.
  - If there is a "Trash" icon for the shipment, you can also delete it.
  - All your reservations are displayed in the overview, which you can then edit
- 2. Created based on knowledge of the order number:
  - You received the order number (purchase you transport the goods, sales - you pick up, other - for example, complaints)
  - The most common form e.g., N24-01234, P24-001234 (note. The number after the letter usually indicates the year of issue of the order)
    - Enter in the "Transportation" field and click
       Verify
    - Prefills with known information about the shipment, fill in the missing information. The more you fill in, the less time the driver spends