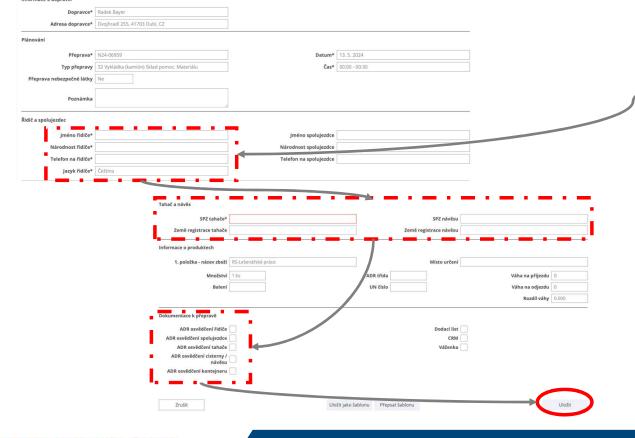

# **Addition of transport information**

Click on "Edit"

Fill in the mandatory data marked with an asterisk and others that you know

The more you fill out, the less work the driver will have at the Terminal Click "Save"

# Reservation I - automatically generated

| Detail rezervace          |                                             |                        |               |  |
|---------------------------|---------------------------------------------|------------------------|---------------|--|
| Informace o dopravci      |                                             |                        |               |  |
| Dopravce*                 | Radek Bayer                                 |                        |               |  |
| Adresa dopravce*          | Dvojhradí 255, 41703 Dubí, CZ               |                        |               |  |
| Plánování                 |                                             |                        |               |  |
| Přeprava*                 | N24-06959                                   | Datum*                 | 13. 5. 2024   |  |
| Typ přepravy              | 32 Vykládka (kamión) Sklad pomoc. Materiálu | Čas*                   | 00:00 - 00:30 |  |
| Přeprava nebezpečné látky | Ne                                          |                        |               |  |
| Poznámka                  |                                             |                        |               |  |
| Řidič a spolujezdec       |                                             |                        |               |  |
| Jméno řidiče*             |                                             | Jméno spolujezdce      |               |  |
| Národnost řidiče*         |                                             | Národnost spolujezdce  |               |  |
| Telefon na řidiče*        |                                             | Telefon na spolujezdce |               |  |
| Jazyk řidiče*             | Čeština                                     |                        |               |  |