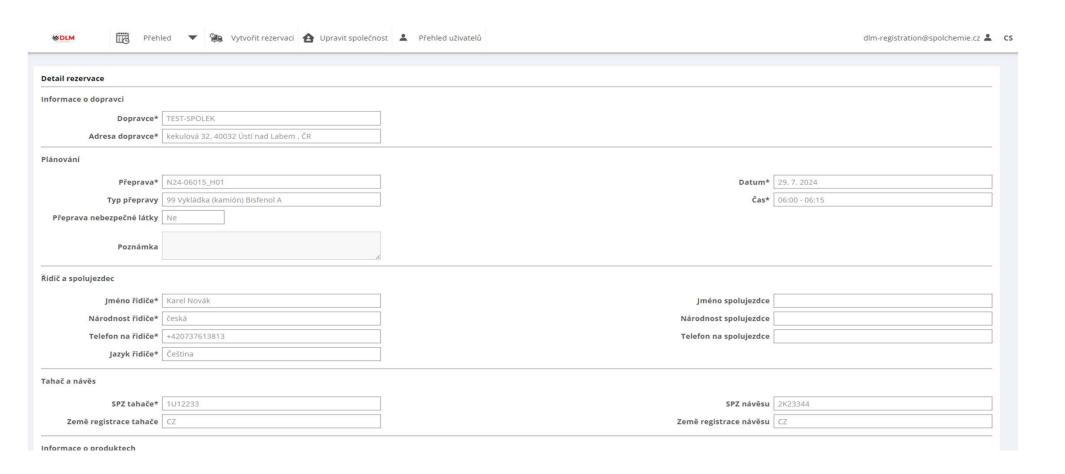

# Reservation I - automatically generated

| Detail rezervace          |                                             |                        |               |  |
|---------------------------|---------------------------------------------|------------------------|---------------|--|
| Informace o dopravci      |                                             |                        |               |  |
| Dopravce*                 | Radek Bayer                                 |                        |               |  |
| Adresa dopravce*          | Dvojhradí 255, 41703 Dubí, CZ               |                        |               |  |
| Plánování                 |                                             |                        |               |  |
| Přeprava*                 | N24-06959                                   | Datum*                 | 13. 5. 2024   |  |
| Typ přepravy              | 32 Vykládka (kamión) Sklad pomoc. Materiálu | Čas*                   | 00:00 - 00:30 |  |
| Přeprava nebezpečné látky | Ne                                          |                        |               |  |
| Poznámka                  |                                             |                        |               |  |
| Řidič a spolujezdec       |                                             |                        |               |  |
| Jméno řidiče*             |                                             | Jméno spolujezdce      |               |  |
| Národnost řidiče*         |                                             | Národnost spolujezdce  |               |  |
| Telefon na řidiče*        |                                             | Telefon na spolujezdce |               |  |
| Jazyk řidiče*             | Čeština                                     |                        |               |  |