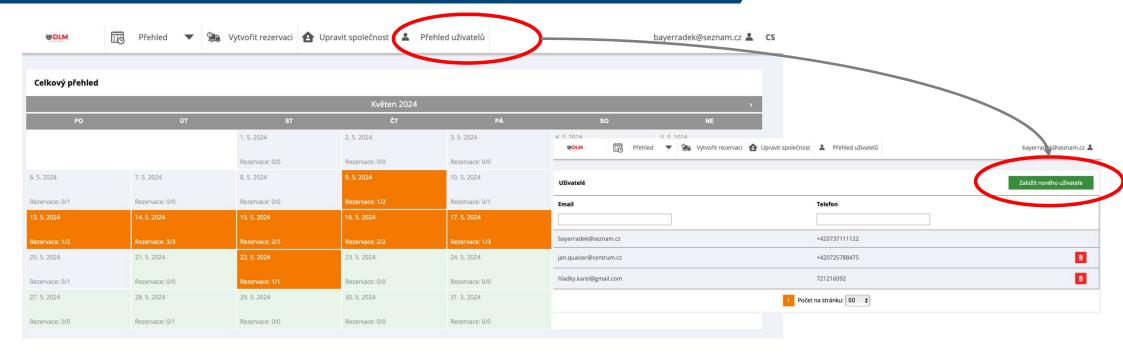

## Basic view, adding another user

Here you see the calendar with reservations ("1/2" = Checked/Reserved)
In the top menu, select "User overview"
In the next window, click "Create a new user" and enter the user's e-mail and phone number