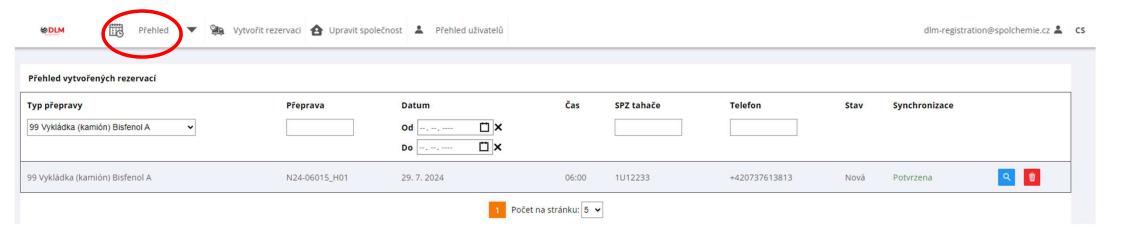

### **Reservation** - loading/transport is ordered by Spolchemie

Click on "Overview" and "My reservations"

Then choose the desired period range

After clicking on the magnifying glass, you will see the details of the transport, where you can fill in the information you know