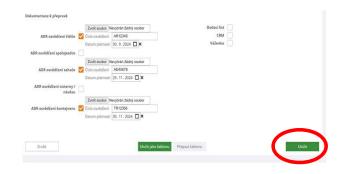

# **Addition of transport information**

Click on "Edit"

Fill in the mandatory data marked with an asterisk and others that you know

The more you fill out, the less work the driver will have at the Terminal Click "Save"

The more you fill out, the less work the driver will have at the Terminal Click "Save "