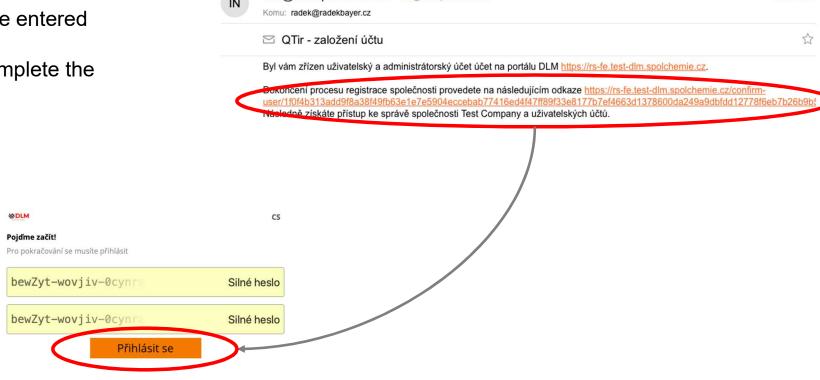

## **Account confirmation and password**

- 1. After saving, check the entered email
- 2. Click on the link to complete the registration
- 3. Choose a password

info@dlm.spolchemie.cz info@dlm.spolchemie.cz